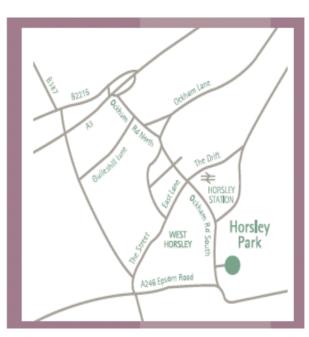

### **De Vere Horsley Park**

Ockham Road South East Horsley Surrey KT24 6DU Tel: 01483 284211

#### From London/M25.

- Take the A3 southbound, or leave the M25 at Junction 10 and take the A3 south towards Guilford.
- Leave the A3 at the junction after the M25 exit, signposted to Ockham and Ripley.
- Following the signs to "Horsley Park", take the B2039 to Ockham and East Horsley.
- This road is called Ockham Road North, stay on this road, going through Ockham and into west Horsley. You will pass under a railway bridge (now in East Horsley) and a parade of shops and continue along for about a mile.
- Entrance to the Horsley site is on the left, just after the second parade of shops and the pedestrian crossing.

### From the South,

- Take the A3 heading north.
- Exit at the junction after Guildford, signposted to Ripley, Woking and Dorking.
- At the first roundabout turn right towards Clandon and Dorking (A247).
- Continue through Clandon until you reach a set of traffic lights and turn left onto the A246.
- Continue on this road, going straight across a roundabout at West Horsley,
- Until you come to a left turn with the Duke of Wellington Public House on the corner.
- Following the signs to "Horsley Towers", turn left into East Horsley and
- The entrance is 100 metres on the right, after the church.

## By Train

- Horsley station is just one and a half miles from the Horsley Site.
- On weekdays there are two trains every hour from both Waterloo Station and Guildford.
- A taxi normally costs £8 from Horsley Station. PLEASE ARRANGE A TAXI IN ADVANCE OF YOUR VISIT. The number to call is 01483 281111 OR book online at https://www.magnumcarshorsley.co.uk/

# **Nearest Station:**

Horsley-1.5 Miles